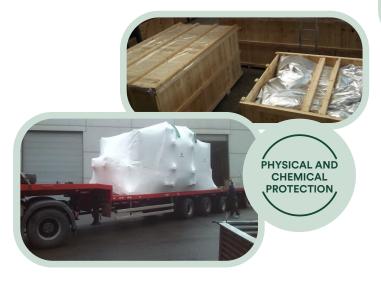

**C** Support work for the assembly and disassembly for the packaging of the various machines in an efficient manner.

C Auxiliary physical and chemical protection systems (thermo-retractable plastics, thermoweldable complex, drying salts, airbags, etc.)